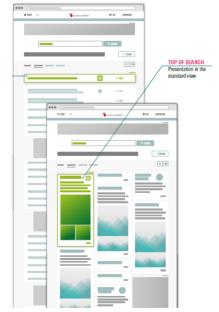

### (a) Top Of Search

#### **RMB 4,000**

- Your entry will be prominently displayed at the top of the search results (This requires the company being listed in the search results)
- 5 limited advertising spaces (Only 1 entry is displayed in rotation)