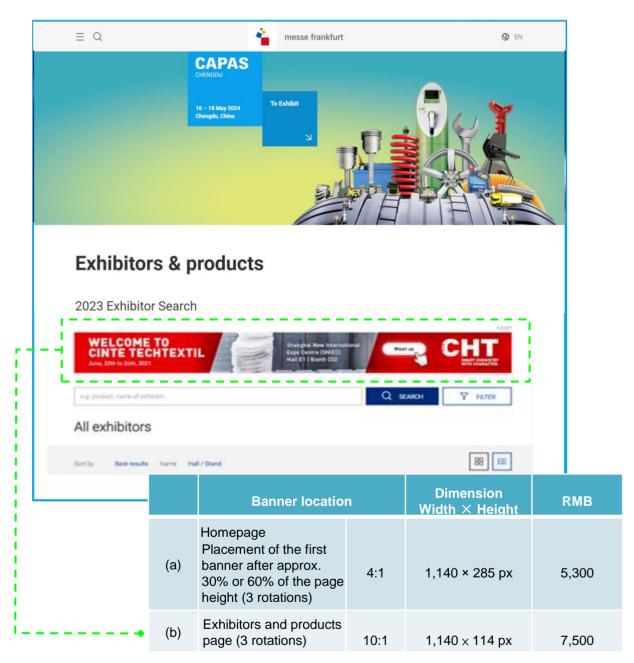

#### **D06: Online banners**

The website of Chengdu International Trade Fair for Automotive Parts and Aftermarket Services <u>www.capas-chengdu.com</u> offers an exclusive spot to draw the attention from all attendees. Grab this golden advertising opportunity in no time!

| ltem | Item                                       |                                                               |        | Qty |
|------|--------------------------------------------|---------------------------------------------------------------|--------|-----|
| D08  | Virtual Reality product and booth panorama | (a) 3D product demonstration                                  | 500    |     |
|      |                                            | (b) Virtual Reality booth panorama + 3D product<br>(one unit) | 1,000  |     |
|      |                                            | (c) Virtual Reality booth panorama                            | 8,800  |     |
|      |                                            | (d) Virtual Reality transparent factory                       | 20,000 |     |
|      | Total                                      |                                                               |        |     |