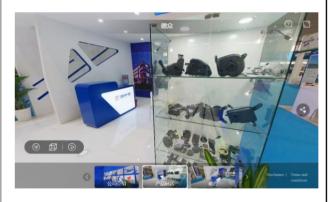

## D08: Virtual Reality product and booth panorama

Your product and booth can be presented virtually to the audience.

#### D08: Virtual Reality product and booth panorama

Exhibitors can display their products with 3D effect in the VR booth or factory for demonstration. Audience can visualize the product images such as the parts or components in different angles.