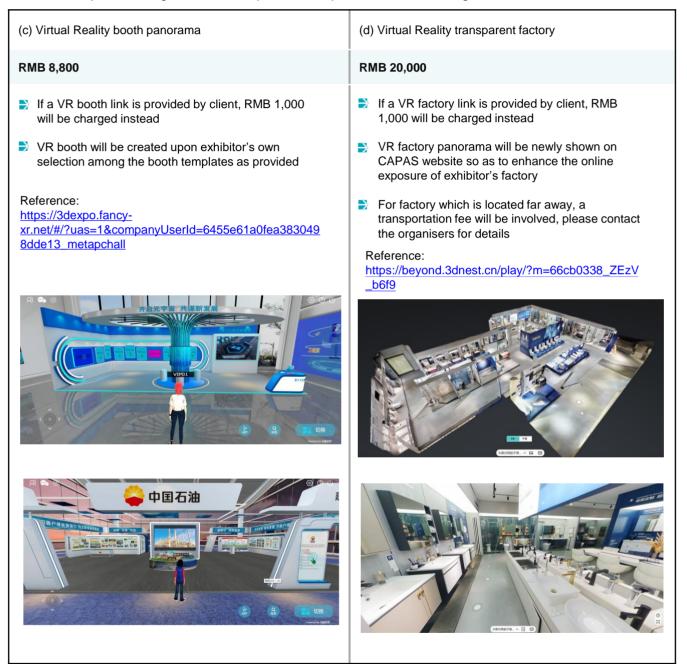

| ltem | Item                                       |                                                               |        | Qty |
|------|--------------------------------------------|---------------------------------------------------------------|--------|-----|
| D08  | Virtual Reality product and booth panorama | (a) 3D product demonstration                                  | 500    |     |
|      |                                            | (b) Virtual Reality booth panorama + 3D product<br>(one unit) | 1,000  |     |
|      |                                            | (c) Virtual Reality booth panorama                            | 8,800  |     |
|      |                                            | (d) Virtual Reality transparent factory                       | 20,000 |     |
|      | Total                                      |                                                               |        |     |