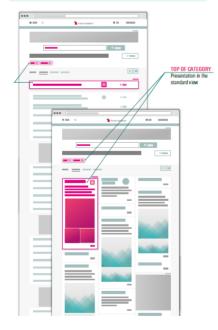

#### (b) Top Of Category

#### RMB 2,000

- Your entry will appear at the top of the search results within a product category
- 3 limited advertising spaces (Only 1 entry is displayed in rotation)